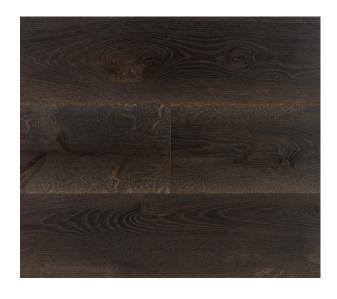

## **European Oak**

## ALDRICH

**ITEM #** 5275

**TEXTURE** Medium Brush

**TREATMENT** Reactive

**FINISH** UV Craft Oil

**LENGTHS** 2' - 10', 50% @ 10' or custom

Not seeing your specifications?

Email us regarding custom orders, including stair treads and timbers.