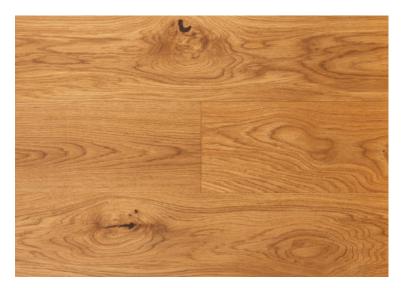

## **European Oak**

## AMBER SEAL

## Available Specifications

| THICKNESS  | WIDTH   | BUNDLE      | GRADE         |
|------------|---------|-------------|---------------|
| 5/8" x 4mm | 7″      | 23.25 sq ft | Rustic, Prime |
| 3/4" x 6mm | 5″      | 16.4 sq ft  | Rustic, Prime |
| 3/4" x 6mm | 7″      | 23.25 sq ft | Rustic, Prime |
| 3/4" x 6mm | 8-5/8″  | 28.42 sq ft | Rustic, Prime |
| 3/4" x 6mm | 10-1/4″ | 33.58 sq ft | Rustic, Prime |
|            |         |             |               |
| ITEM #     | 5178    |             |               |
| TEXTURE    | Smooth  |             |               |
| FINISH     | Poly    |             |               |
|            |         |             |               |