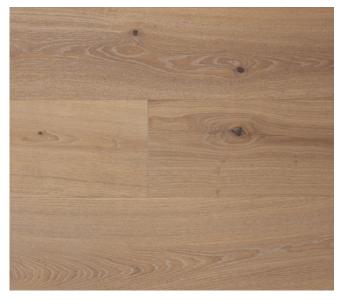

## **European Oak**

## CAVA

**ITEM #** 5173

**TEXTURE** Light Wire Brush

TREATMENT Reactive

**FINISH** UV Oil

**LENGTHS** 2' to 10', 50% @ 10' or custom

Not seeing your specifications?

Email us regarding custom orders, including stair treads and timbers.