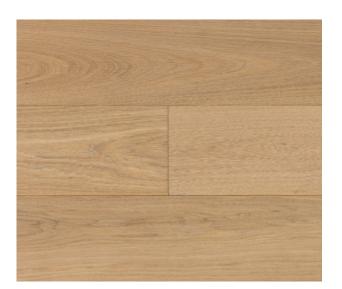

## **European Oak**

ITEM #

**FINISH** 

TEXTURE

TREATMENT

LENGTHS

## CLAPTON

## Available Specifications

5274

Medium Brush

Reactive

UV Craft Oil

2' - 10', 50% @ 10' or custom

| THICKNESS  | WIDTH   | BUNDLE      | GRADE         |
|------------|---------|-------------|---------------|
| 5/8" x 4mm | 7″      | 23.25 sq ft | Rustic, Prime |
| 3/4" x 6mm | 5″      | 16.4 sq ft  | Rustic, Prime |
| 3/4" x 6mm | 7″      | 23.25 sq ft | Rustic, Prime |
| 3/4" x 6mm | 8-5/8″  | 28.42 sq ft | Rustic, Prime |
| 3/4" x 6mm | 10-1/4″ | 33.58 sq ft | Rustic, Prime |
|            |         |             |               |