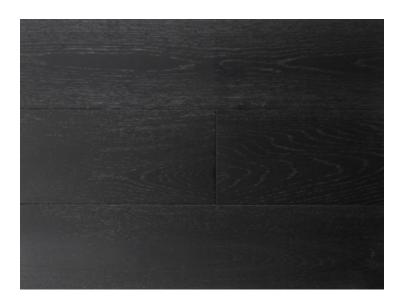

## PIANO BLACK

## Available Specifications

| THICKNESS  | WIDTH              | BUNDLE      | GRADE         |
|------------|--------------------|-------------|---------------|
| 5/8" x 4mm | 7″                 | 23.25 sq ft | Rustic, Prime |
| 3/4" x 6mm | 5″                 | 16.4 sq ft  | Rustic, Prime |
| 3/4" x 6mm | 7″                 | 23.25 sq ft | Rustic, Prime |
| 3/4" x 6mm | 8-5/8″             | 28.42 sq ft | Rustic, Prime |
| 3/4" x 6mm | 10-1/4″            | 33.58 sq ft | Rustic, Prime |
|            |                    |             |               |
| ITEM #     | 3710               |             |               |
| TEXTURE    | Wire Brush         |             |               |
| FINISH     | Poly               |             |               |
| LENGTHS    | 2' - 10' or custom |             |               |