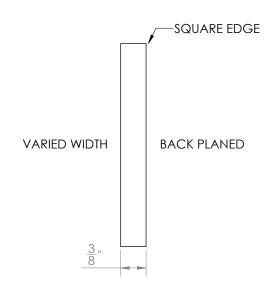

## RECLAIMED MIXED OAK WALLBOARD

Grade | Rustic only

Hardness | Hard + Durable + Janka 1360

Milled Profiles | Square

Structure | Solid only

Textures | Natural, Hit + Miss, or Smooth

Thickness | 3/8"

Lengths | Random 2'-10'

Widths |

-Random Widths

3", 4", 5", 6", 7", 8"

Random width orders include a minimum of 3 widths from each package. The quantity will consist of no more than ~40% of each size. Wider widths available upon request.