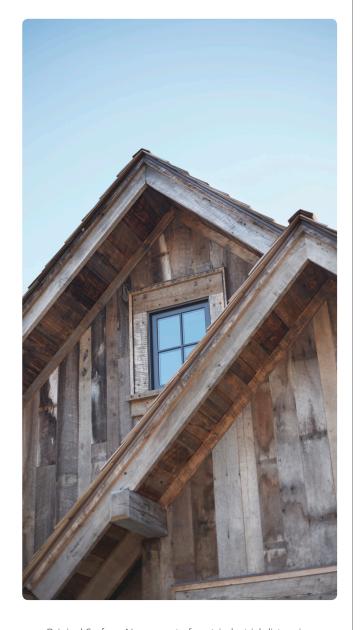

Original Surface: No amount of post-industrial distressing can replicate our most authentic surface. Decades of exposure to the elements result in a weathered patina and distressed texture. Prominent saw kerf coverage is the distinct attribute of this material.