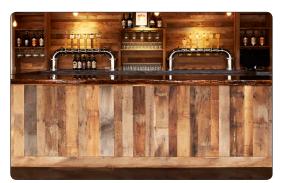

## RECLAIMED MIXED OAK WALLBOARD

Grade | Rustic only

Hardness | Hard + Durable + Janka 1360

Milled Profiles | Square

Structure | Solid only

Textures | Natural, Hit + Miss, or Smooth

Thickness | 3/8"

Lengths | Random 2'-10'