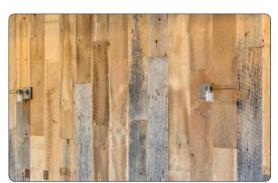

Original Surface: No amount of post-industrial distressing can replicate our most authentic surface. Decades of exposure to the elements result in a weathered patina and distressed texture. Prominent saw kerf coverage is the distinct attribute of this material.

## RECLAIMED MIX OAK WALLBOARD | WHAT TO EXPECT

ORIGINAL SURFACE PATINA

OPEN KNOTS + VOIDS + CHECKS

SAW MARKS

VARIED BOARD COLOR

WELLBORN + WRIGHT

804.329.0079 wellbornwright.com Updated July 2019