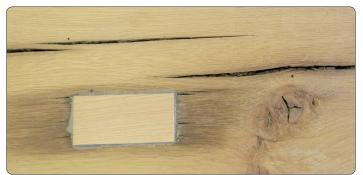

#### SANDED

After resawing, the new surface's saw marks are sanded down to a smooth, soft, clean surface.