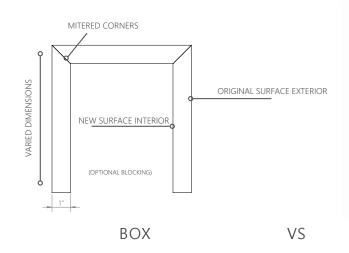

## RECLAIMED HAND HEWN BEAMS | STRUCTURE

Ń

SOLID

804.329.0079 wellbornwright.com Updated July 2019

THE INFORMATION CONTAINED IN THIS DRAWING IS THE SOLE PROPERTY OF WELLBORN+WRIGHT. ANY REPRODUCTION IN PART OR AS A WHOLE WITHOUT WRITTEN PERMISSION OF WELLBORN+WRIGHT IS PROHIBITED.