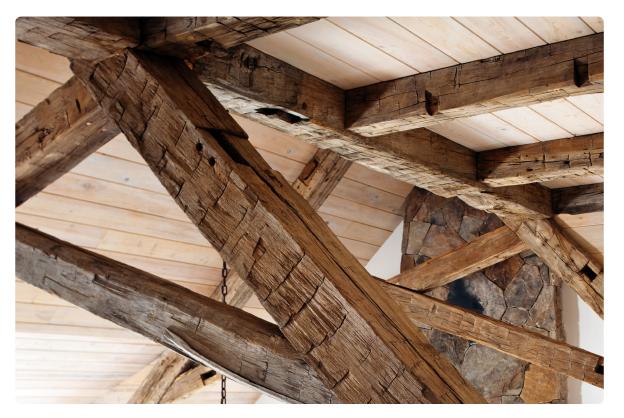

## **RECLAIMED HAND HEWN BEAMS**

Grade | Rustic

Species | Mixed Hardwoods only

Dimensions | Nominal 6x6 8x8 10x10 12x12

Lengths | Average 10-25'

Structure | Solid or Box

Milling Options | Resawn or Sanded 1-4 sides

\*Standard Preparation of reclaimed beams includes removal of loose debris, removal of raised and exposed face nails, and bug treatment.

Original hand hewn beams are rugged and riddled with history. They were shaped many generations ago by farmers using just an adze and an axe. These once structural elements were shaped from felled trees by hand to make sturdy frames that were pegged together for barns, homes, and other facilities. The extreme character of these beams should be welcomed and admired.