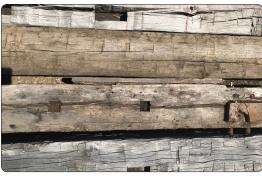

## RECLAIMED HAND HEWN BEAMS | MILLING OPTIONS

HEW MARKS

COLOR VARIATION

MORTISE POCKETS + PEGS

CHECKING

#### SANDED

After resawing, the new surface's saw marks are sanded down to a smooth, soft, clean surface.