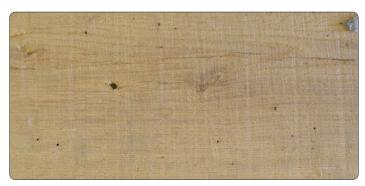

### RESAWN

Beam is removed of its original surface and is left with a new surface and perpendicular rough saw marks.