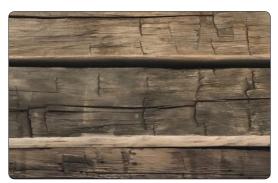

## RECLAIMED HAND HEWN BEAMS | MILLING OPTIONS

HEW MARKS

COLOR VARIATION

MORTISE POCKETS + PEGS

CHECKING

### RESAWN

Beam is removed of its original surface and is left with a new surface and perpendicular rough saw marks.