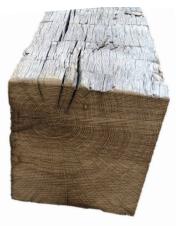

## **RECLAIMED HAND HEWN BEAMS**

Grade | Rustic

Species | Mixed Hardwoods only

Dimensions | Nominal 6x6 8x8 10x10 12x12

Lengths | Average 10-25'

Structure | Solid or Box

Milling Options | Resawn or Sanded 1-4 sides

\*Standard Preparation of reclaimed beams includes removal of loose debris, removal of raised and exposed face nails, and bug treatment.

Original hand hewn beams are rugged and riddled with history. They were shaped many generations ago by farmers using just an adze and an axe. These once structural elements were shaped from felled trees by hand to make sturdy frames that were pegged together for barns, homes, and other facilities. The extreme character of these beams should be welcomed and admired.